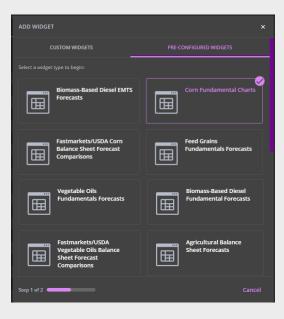

# **Corn Fundamental Charts**

#### How to access

 Pre-configured widgets > Corn Fundamental Charts