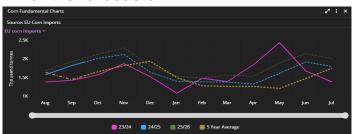

# **Corn Fundamental Charts**

• The corn import covers four key markets. It features historical data from the three most recent marketing year, a five-year average and rolling 14 months forecasts.