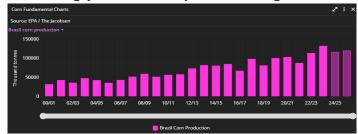

# **Corn Fundamental Charts**

### NEW MARKET DATA FOR GRAIN SHORT-TERM FORECAST SUBSCRIBER

Present corn market data in key global markets

- The corn production data includes historical information starting from the year 2000, along with rolling forecasts for the subsequent two years.
- The U.S corn export inspections features historical data of the most recent three market years, a five-year average and the Fastmarkets predictions.
- The corn exports covers four key markets, providing historical data and forecasts for the previous, current, and next market years, along with a five-year average.