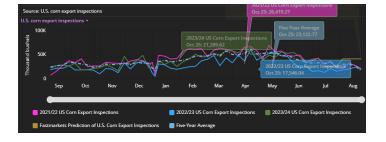

# **Corn Fundamental Charts**

### NEW MARKET DATA FOR GRAIN SHORT-TERM FORECAST SUBSCRIBER

Present corn market data in key global markets

- The corn production data includes historical information starting from the year 2000, along with rolling forecasts for the subsequent two years.
- The U.S corn export inspections features historical data of the most recent three market years, a five-year average and the Fastmarkets predictions.
- The corn exports covers four key markets, providing historical data and forecasts for the previous, current, and next market years, along with a five-year average.

• The corn import covers four key markets. It features historical data from the three most recent marketing year, a five-year average and rolling 14 months forecasts.