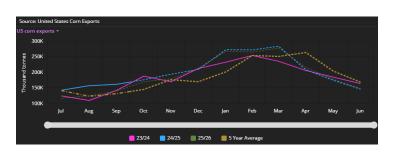

# **Corn Fundamental Charts**

### NEW MARKET DATA FOR GRAIN SHORT-TERM FORECAST SUBSCRIBER

Present corn market data in key global markets

- The corn production data includes historical information starting from the year 2000, along with rolling forecasts for the subsequent two years.
- The U.S corn export inspections features historical data of the most recent three market years, a five-year average and the Fastmarkets predictions.
- The corn exports covers four key markets, providing historical data and forecasts for the previous, current, and next market years, along with a five-year average.