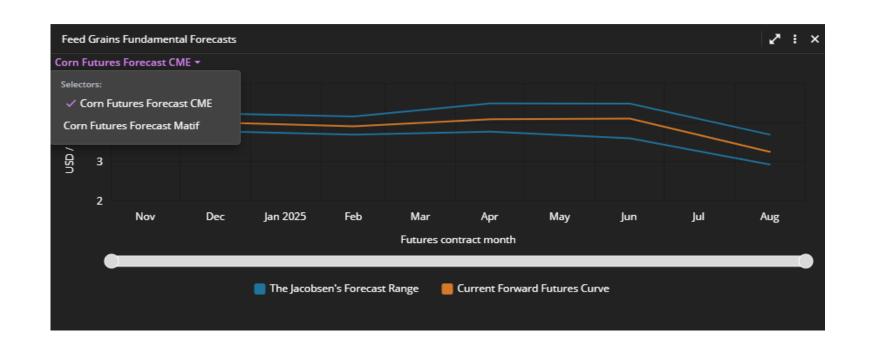

### NEW FUTURE FORECAST FOR GRAIN SHORT-TERM FORECAST SUBSCRIBER

Core fundamental forecasts include future forecasts sourced from CME, Matif and the Jacobsen's.

### How to access

Pre-configured widgets> Feed
 Grains Fundamentals Forecasts