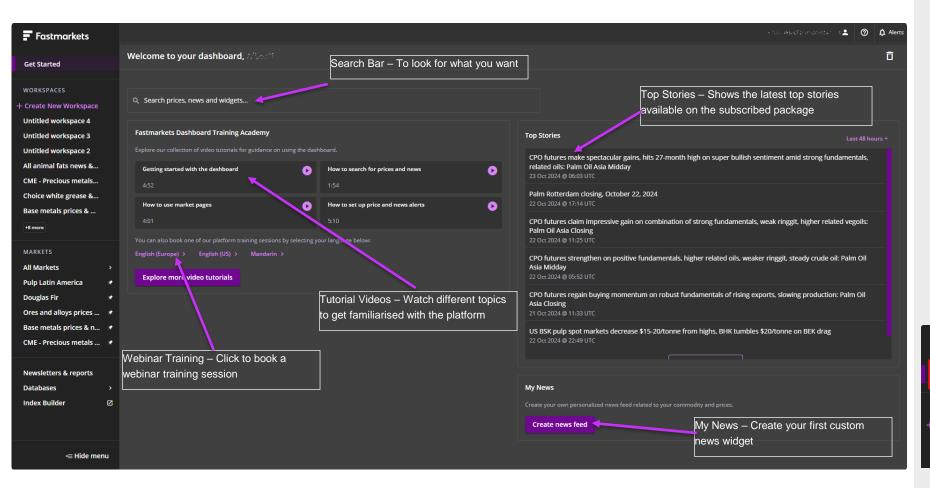

## INTRODUCING THE NEW GETTING STARTED PAGE

The new landing page is designed to help a brand new user find material to get started on the platform. For existing users it's a chance to refresh, learn something new, or sign up for future training sessions.

## How to access:

For new users logging in for the first time or without an active workspace the page will become the new landing page. For users with an active workspace upon login you will be taken to your current workspace, you can access the page by clicking "Get Started" from the menu.